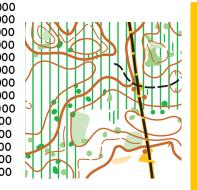

#### Mira Norte | Forest Stages

POM 2026 forest stages will be held in Mira Norte map. We've redrawn the old map and extended it from 6km2 to 25km2! **Terrain:** typical sand dunes terrain, with areas of intricate contours and vegetation details. Pine tree forest with very good runnability & soft ground. **Mapper:** Rafael Miguel & Tiago Aires