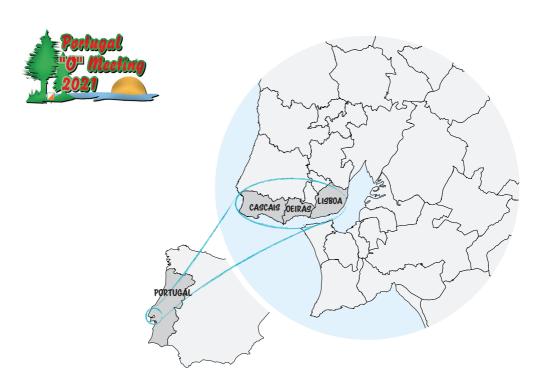

### 10TH / 11TH FEBRUARY

Model Events
Cascais/Lisboa

#### 12TH FEBRUARY

**Urban Stage 1 - Middle Distance** Parque dos Poetas (Oeiras)

#### 13TH FEBRUARY

Forest Stage 1 - Long Distance Pedra Amarela (Cascais)

Urban Stage 2 - Night Sprint Vila de Cascais

### 14TH FEBRUARY

**Urban Stage 3 - WRE Candidate Sprint** Alfama (Lisboa)

Trail Orienteering Monsanto (Lisboa)

### 15TH FEBRUARY

Forest Stage 2 WRE Candidate - Middle Distance Monsanto (Lisboa)

### 16TH FEBRUARY

Forest Stage 3 - Middle Distance Monsanto (Lisboa)